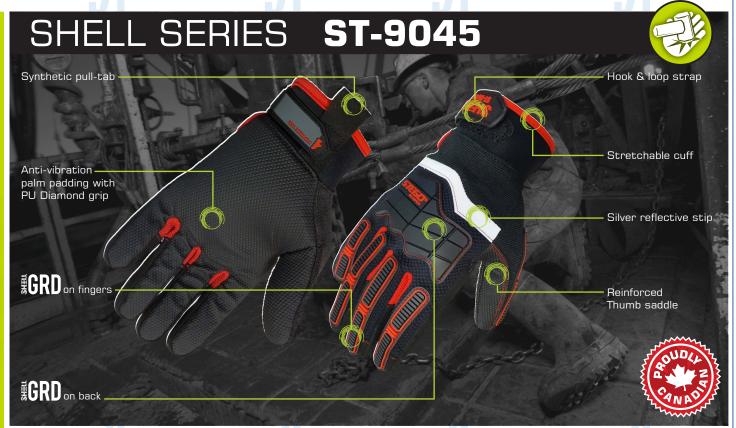

## SHELL SERIES ST-9045

# ANTI-VIBRATION GLOVES WITH IMPACT PROTECTION

- SHELL-GRD®on back of hand and finglers for impact impact protection
- Anti-vibration palm padding
- Pull tab with name ID
- Reinforced thumb saddle
- Neoprene cuffs
- · Ergonomic design and high dexterity
- Hook & loop closure

#### KEY FEATURES

STEGO® SHELL-GRD® on the back of the hand and fingers is an advanced impact protection system that provides greater protection and dissipates forceful blows to keep the hands protected from smash and pinch injuries. ST-9045 has stitching pattern for increased durability.