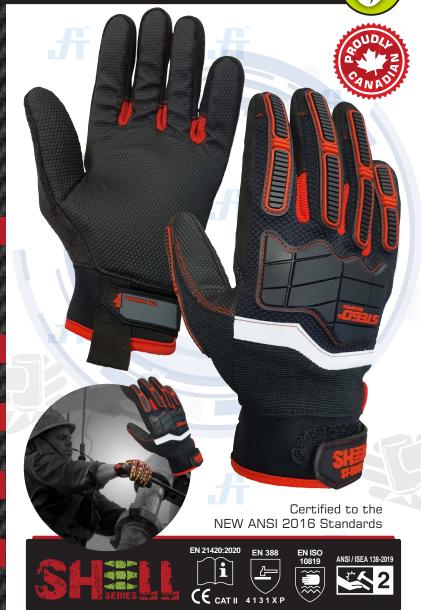

# ANTI-VIBRATION GLOVES WITH IMPACT PROTECTION

- SHELL-GRD®on back of hand and finglers for impact impact protection
- Anti-vibration palm padding
- Pull tab with name ID
- Reinforced thumb saddle
- Neoprene cuffs
- · Ergonomic design and high dexterity
- Hook & loop closure

## **STANDARDS**

- CE Category II
- EN 21420:2020
- EN 388 (4131XP)
- EN ISO 10819
- ANSI/ISEA 138-2019 Level 2