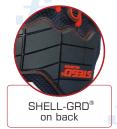

# ANTI-VIBRATION GLOVES WITH IMPACT PROTECTION

- SHELL-GRD®on back of hand and finglers for impact impact protection
- Anti-vibration palm padding
- Pull tab with name ID
- Reinforced thumb saddle
- Neoprene cuffs
- · Ergonomic design and high dexterity
- Hook & loop closure

STEGO® SHELL-GRD® on the back of the hand and fingers is an advanced impact protection system that provides greater protection and dissipates forceful blows to keep the hands protected from smash and pinch injuries. ST-9045 has stitching pattern for increased durability.