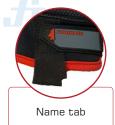

# ANTI-VIBRATION GLOVES WITH IMPACT PROTECTION

- SHELL-GRD®on back of hand and finglers for impact impact protection
- Anti-vibration palm padding
- Pull tab with name ID
- Reinforced thumb saddle
- Neoprene cuffs
- · Ergonomic design and high dexterity
- Hook & loop closure