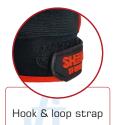

# ANTI-VIBRATION GLOVES WITH IMPACT PROTECTION

- SHELL-GRD®on back of hand and finglers for impact impact protection
- Anti-vibration palm padding
- Pull tab with name ID
- Reinforced thumb saddle
- Neoprene cuffs
- · Ergonomic design and high dexterity
- Hook & loop closure