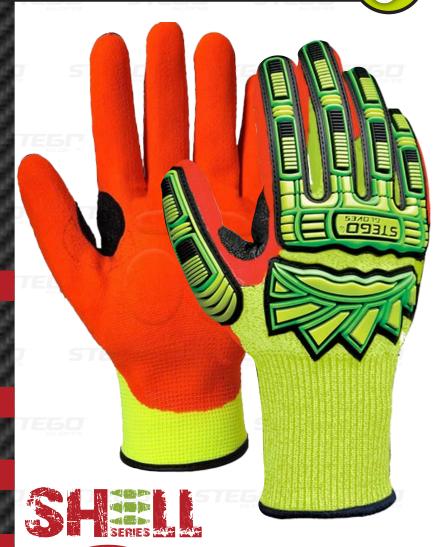

# SHELL SERIES ST-9060

# **IMPACT & CUT GLOVES** POLYESTER LINER, NITRILE FOAM COATED

- SHELL-GRD® on fingers, knuckles and back of hand for impact protection
- Heavy duty polyester knitted liner
- Ergonomic design and high dexterity
- · Red or Orange Nitrile foam coating
- Anti-vibration palm padding
- Strong stitching
- Durable and very comfortable on hands
- Liquid penetration resistant
- High-viz TPR for visibility

#### COLOR

Hi-viz Yellow with Orange