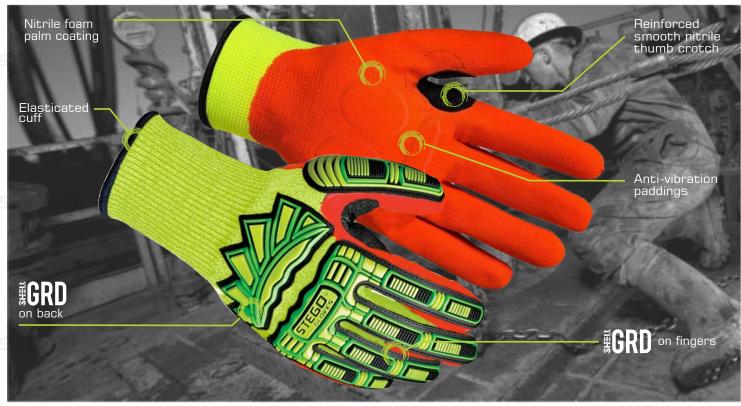

#### **FEATURES**

The Shell Series ST-9060 gloves is engineered with high level of protection against impact, vibration and cut hazards with optimum functionality and grip. Through multiple technologies and features, ST-9060 was built to provide the best solution for oil, gas, drilling, rigging, construction, demolition and mining industries.

STEGO® SHELL-GRD® on the back of the hand and fingers is an advanced impact protection system that provides greater protection and dissipates forceful blows to keep the hands protected from smash and pinch injuries. ST-9060 has stitching pattern for increased durability.

# HAND PROTECTION ENGINEERED. ACHIEVED.

thumb crotch

cuff