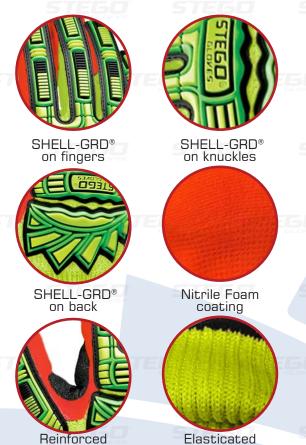

STEGO® SHELL-GRD® on the back of the hand and fingers is an advanced impact protection system that provides greater protection and dissipates forceful blows to keep the hands protected from smash and pinch injuries. ST-9060 has stitching pattern for increased durability.