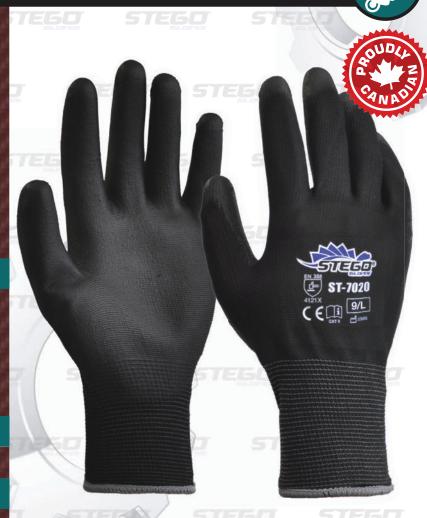

# OPTIMAX PALM GRIP ST-2020

## SEAMLESS KNIT LINER DOUBLE DIPPED LATEX COATING TEXTURED FINISH

- ST-7020 is designed for precise handling of small objects, comfort and excellent grip in dry or light oily environments
- Practical choice for users who are looking for great dexterity and flexibility
- Fine-gauge knitted liner gives excellent touch sensitivity while PU coating gives secure grip

### **IDEAL APPLICATIONS**

- Automotive
- Electronics
- Logistics
- Light Assembly
- · Small Parts Handling
- General Maintenance

#### COLOR

Black

#### SIZE

7/S • 8/M • 9/L • 10/XL

#### **STANDARDS**

- \* CE
- \* EN 388 (4131X)