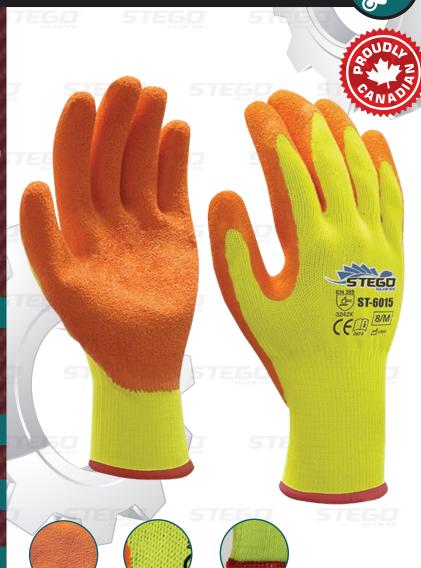

# FLEXI-VIZ ST-6015

# SEAMLESS KNIT GLOVE WITH LATEX COATING AND CRINKLE FINISH

- Flexi-Viz is designed for use in wide range of handling applications that requires excellent mechanical performance, maximum protection and durability
- Textured palm finish provides excellent grip in both dry and wet environments
- · Seamless knitted liner delivers superb fit, best comfort and flexibility
- Ergonomically constructed that reduces hand fatigue

## COLOR

Hi Viz Yellow • Bright Orange

# SIZE

8/M • 9/L • 10/XL

# **STANDARDS**

\* EN388 (3242X)