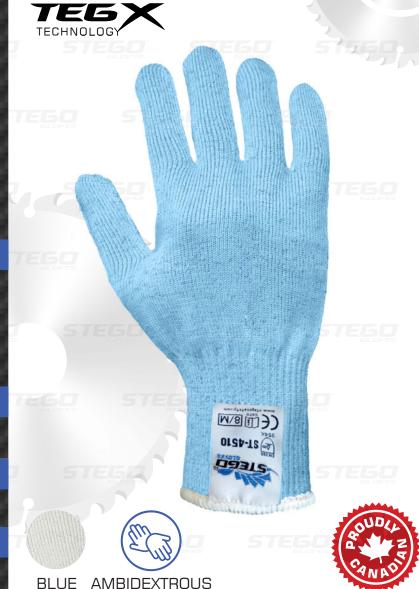

# AMBIFLEX ST-4510

# HIGH CUT PROTECTIVE GLOVES, ANSI A4 CUT

- · Lightweight, low-linting HPPE fibre provides long lasting protection against cut, tear and abrasion
- Excellent flexibilty and durability while maintaining optimal dexterity & tactile feel
- · Ambidextrous for practical usage
- Longer elasticated cuffs for better protection
- Can be used as a glove liner

#### COLOR

• Blue