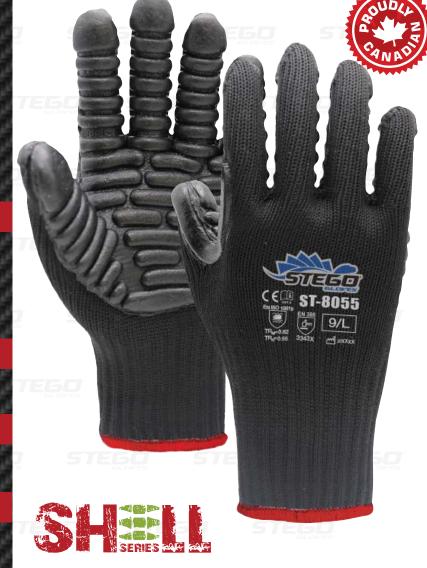

# SHELL SERIES ST-8055

## **ANTI-VIBRATION GLOVES** KNITTED LINER, RUBBER **PALM**

- Polyester knitted liner
- · High Vibration rubber palm pad helps to reduce the effects of impact and vibration.
- Superior abrasion resistance
- Elasticated cuff
- Breathable liner

### IDEAL APPLICATIONS

- Drilling
- Mining
- Oil & Gas Industry Demolition
- Construction Mechanical
- Power tool usage Logistics