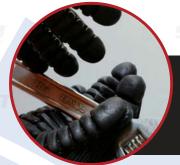

## **ANTI-VIBRATION GLOVES** KNITTED LINER, RUBBER **PALM**

- Polyester knitted liner
- · High Vibration rubber palm pad helps to reduce the effects of impact and vibration.
- Superior abrasion resistance
- Elasticated cuff
- Breathable liner

### IDEAL APPLICATIONS

- Drilling
- Mining
- Oil & Gas Industry Demolition
- Construction Mechanical
- Power tool usage Logistics