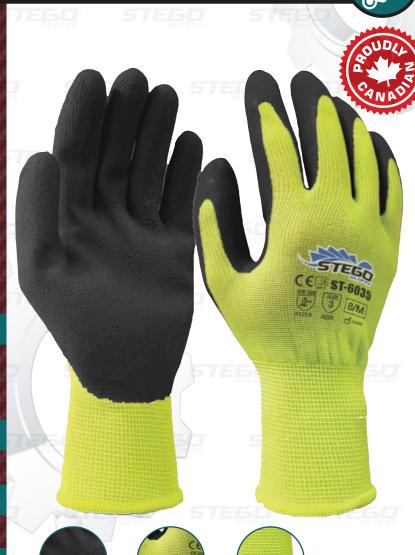

# OPTIFLEX ST-6035

# SEAMLESS KNIT LINER LATEX FOAM DIPPED COATING TEXTURED FINISH

- ST-6035 is a lightweight and low-lint glove designed for wide range of handling and carrying applications
- Nylon knitted liner delivers optimal tensioned inner surface for great fit and flexibility
- Crinkled micro foam coating on palm that provides multi-purpose protection and grip
- Designed for optimum productivity and safety that delivers good overall mechanical performance

## COLOR

Hi-Viz Yellow