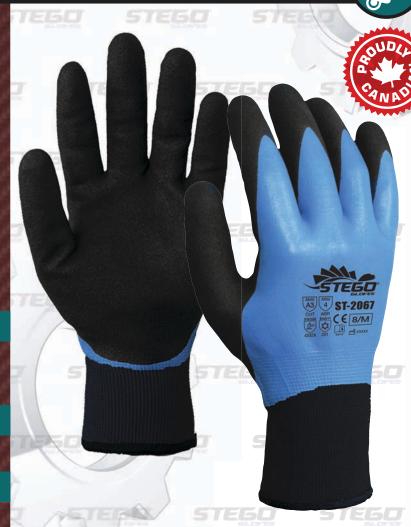

# NITRI-MAX THERMO ST-2067

# SEAMLESS KNIT ACRYLIC FLEECE LINE GLOVE WITH DOUBLE-DIPPED NITRILE COATING

- Seamless construction
- · Fully coated flat nitrile ensure superior protection from oil, liquids and water penetration.
- Excellent thermal insulation gives outstanding warmth and comfort.
- · Designed for working in dry, wet or oily / greasy environments.
- Excellent grip for better performance
- Advanced abrasion and tear resistance for better performance.
- · Launderable for extended life

# **IDEAL APPLICATIONS**

- Cold storage
- Manufacturing
- Automotive
- Oil platforms
- Construction
- · Shipping-Maritime

# COLOR

Blue • Black

#### SIZE

8/M • 9/L • 10/XL