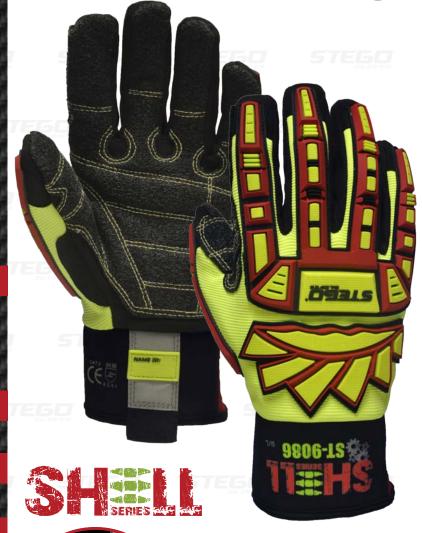

## SHELL SERIES ST-9086

### HIGH IMPACT & CUT GLOVES, HIGH PERFORMANCE LEATHER ON PALM, SHELL-GRD®

- · High Performance Leather palm offers superior levels cut, abrasion and puncture protection while maintaining excellent grip and skid resistance in wet/dry applications.
- SHELL-GRD® back-of-hand for flexible impact coverage
- Reinforced padding and Kevlar double stitching on palm offers the users grip sustenance & vibration protection
- · Water repellant finish
- Comes with ST-9530 Glove Clip

# SHELL SERIES ST-9086

SHELL-GRD® on fingers

High performance leather reinforcement palm

Hi-viz ID badge

SHELL-GRD® on back

Side gusset

Padded cuff