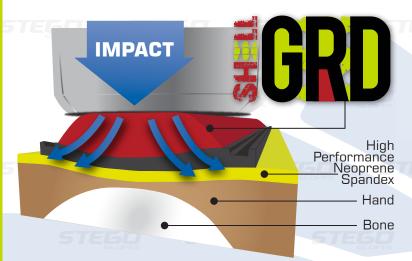

STEGO® SHELL-GRD® on the back of the hand and fingers is an advanced impact protection system that provides greater protection and dissipates forceful blows to keep the hands protected from smash and pinch injuries. ST-9086 has Kevlar double stitching pattern for increased durability.

# SHELL SERIES ST-9086

Shell Series Gloves comes with Glove Clip accessory

SHELL Series ST-9086 has SHELL-GRD® on knuckles, fingers and back of hand to dissipate impact forces to provide maximum coverage and optimal protection.