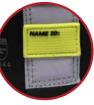

# SHELL SERIES ST-9086

SHELL-GRD® on fingers

High performance leather reinforcement palm

Hi-viz ID badge

SHELL-GRD® on back

Side gusset

Padded cuff