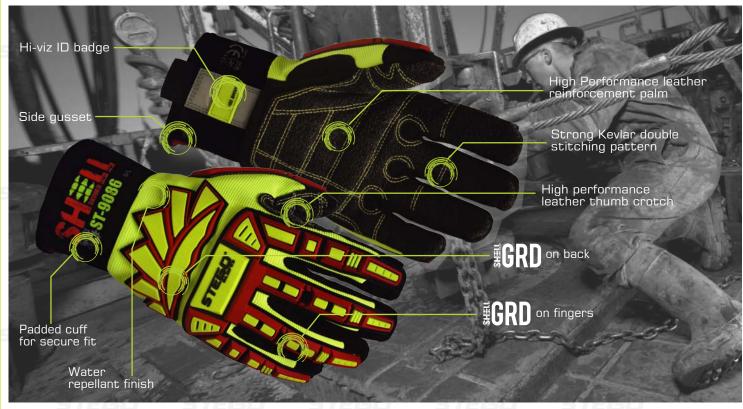

# SHELL SERIES ST-9086

SHELL-GRD® on fingers

High performance leather reinforcement palm

Hi-viz ID badge

SHELL-GRD® on back

Side gusset

Padded cuff

#### **FEATURES**

The Shell Series ST-9086 gloves is engineered with high level of protection against impact, vibration and cut hazards with optimum functionality and grip. Through multiple technologies and features, ST-9086 was built to provide the best solution for oil, gas, drilling, rigging, construction, demolition and mining industries.

STEGO® SHELL-GRD® on the back of the hand and fingers is an advanced impact protection system that provides greater protection and dissipates forceful blows to keep the hands protected from smash and pinch injuries. ST-9086 has Kevlar double stitching pattern for increased durability.

Our specialized STEGO® Shell Series gloves are engineered to perform lengthy working hours while giving the highest protection, comfort, dexterity and durability needed to get the job done. ST-9086 offers Cut Level 5 protection with optimum abrasion resistance.

# SHELL SERIES ST-9086

Shell Series Gloves comes with Glove Clip accessory

SHELL Series ST-9086 has SHELL-GRD® on knuckles, fingers and back of hand to dissipate impact forces to provide maximum coverage and optimal protection.