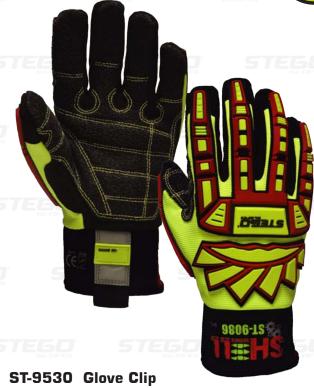

## SHELL SERIES ST-9086

### HIGH IMPACT & CUT GLOVES, HIGH PERFORMANCE LEATHER ON PALM, SHELL-GRD®

- · High Performance Leather palm offers superior levels cut, abrasion and puncture protection while maintaining excellent grip and skid resistance in wet/dry applications.
- SHELL-GRD® back-of-hand for flexible impact coverage
- Reinforced padding and Kevlar double stitching on palm offers the users grip sustenance & vibration protection
- · Water repellant finish
- Comes with ST-9530 Glove Clip

# SHELL SERIES ST-9086

SHELL-GRD® on fingers

High performance leather reinforcement palm

Hi-viz ID badge

SHELL-GRD® on back

Side gusset

Padded cuff

# SHELL SERIES ST-9086

Shell Series Gloves comes with Glove Clip accessory

SHELL Series ST-9086 has SHELL-GRD® on knuckles, fingers and back of hand to dissipate impact forces to provide maximum coverage and optimal protection.