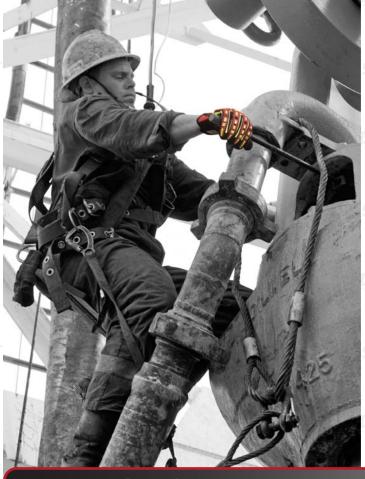

#### **IDEAL APPLICATIONS**

- Drilling
- Oil & Gas Industry
- Construction
- Power tool usage
- Mining
- Demolition
- Mechanical Logistics and
- - Material handling
- COLOR

Hi-viz Green • Red • Black

#### **FEATURES**

The Shell Series ST-9086 gloves is engineered with high level of protection against impact, vibration and cut hazards with optimum functionality and grip. Through multiple technologies and features, ST-9086 was built to provide the best solution for oil, gas, drilling, rigging, construction, demolition and mining industries.