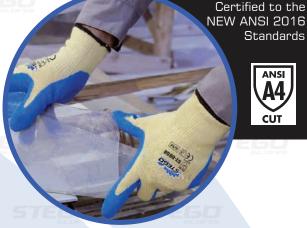

# **DESCRIPTION**

- \* Cut Level 4 Protection
- \* ST-6050 is a practical answer to safe handling of metal, plastics, glass and other sharp materials
- Offers robust performance and exceptionally well against cut, abrasion, tear and puncture
- Excellent grip with tactile feel in wet, dry and oily environments
- Provides high-dexterity and extremely comfortable

#### **STANDARDS**

ABRASION 0 1 2 <u>3</u> 4 0123<u>4</u> TDM-100 Test: "D'