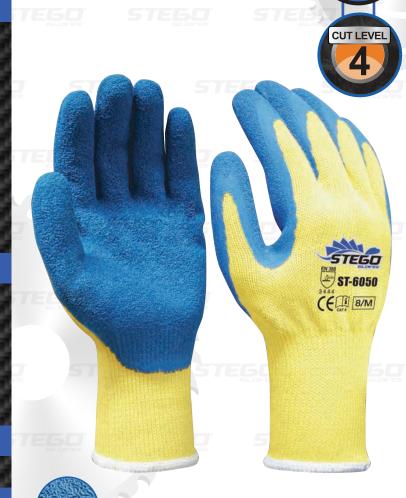

# SUPER CUT ST-6050

# **DESCRIPTION**

- \* Cut Level 4 Protection
- \* ST-6050 is a practical answer to safe handling of metal, plastics, glass and other sharp materials
- Offers robust performance and exceptionally well against cut, abrasion, tear and puncture
- Excellent grip with tactile feel in wet, dry and oily environments
- Provides high-dexterity and extremely comfortable

#### COLOR

Blue • Yellow

#### SIZE

8/M • 9/L • 10/XL