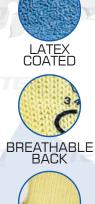

# **DESCRIPTION**

- \* Cut Level 4 Protection
- \* ST-6050 is a practical answer to safe handling of metal, plastics, glass and other sharp materials
- Offers robust performance and exceptionally well against cut, abrasion, tear and puncture
- Excellent grip with tactile feel in wet, dry and oily environments
- Provides high-dexterity and extremely comfortable