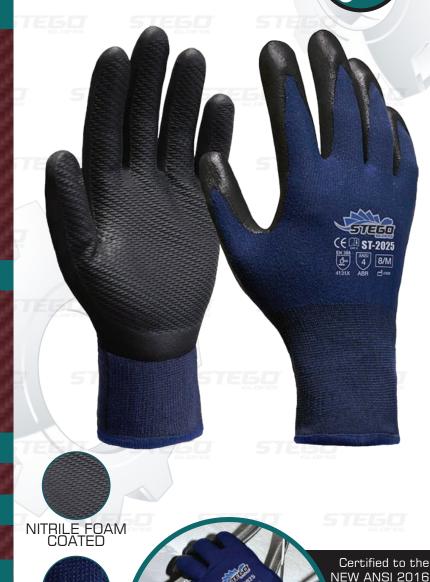

# TACTIFLEX ST-2025

## **DESCRIPTION**

- \* ANSI Abrasion Level 4 Protection
- \* Anti-skid nylon knit allows increased flexibility in stress areas resulting in free movement, comfort and reduced hand fatigue
- \* Made with foam Nitrile coating for dexterity and dimpled grain palm for enhanced grip
- \* A versatile glove for precision assembly and perfect balance for workers

## COLOR

Dark Blue • Black

#### SIZE

7/S • 8/M • 9/L • 10/XL • 11/2XL

## **GLOVE CARE**

Can be washed using warm water and mild soap. Rinse with cold water and allow to air dry. Glove should be stored away from direct sunlight and humidity.

ANTI-SKID LINER

ELASTICATED CUFF